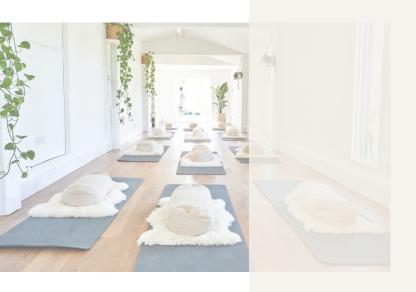

# SPEC

The Studio is 50 ft long x 10 ft wide (accommodates a maximum of 12 yoga mats) Props available to use include yoga mats, Yoga blocks, bolsters, blankets & straps.

The small kitchen features induction hob, microwave, Fridge, freezer and large sink. A tea urn is available and all crockery.